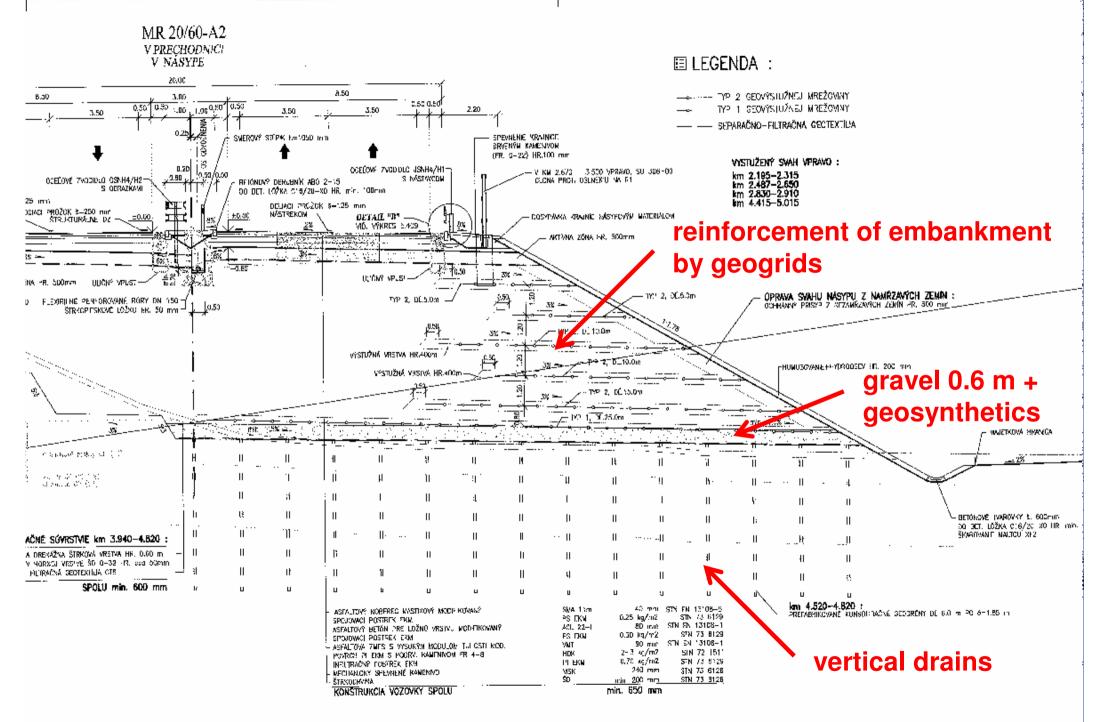

#### Execution of under gravel layer with reinforcement by biaxial geogrid

## Reinforcement of slope by Green Terramesh

reinforcement of subgrade by gravel layer with geogrid