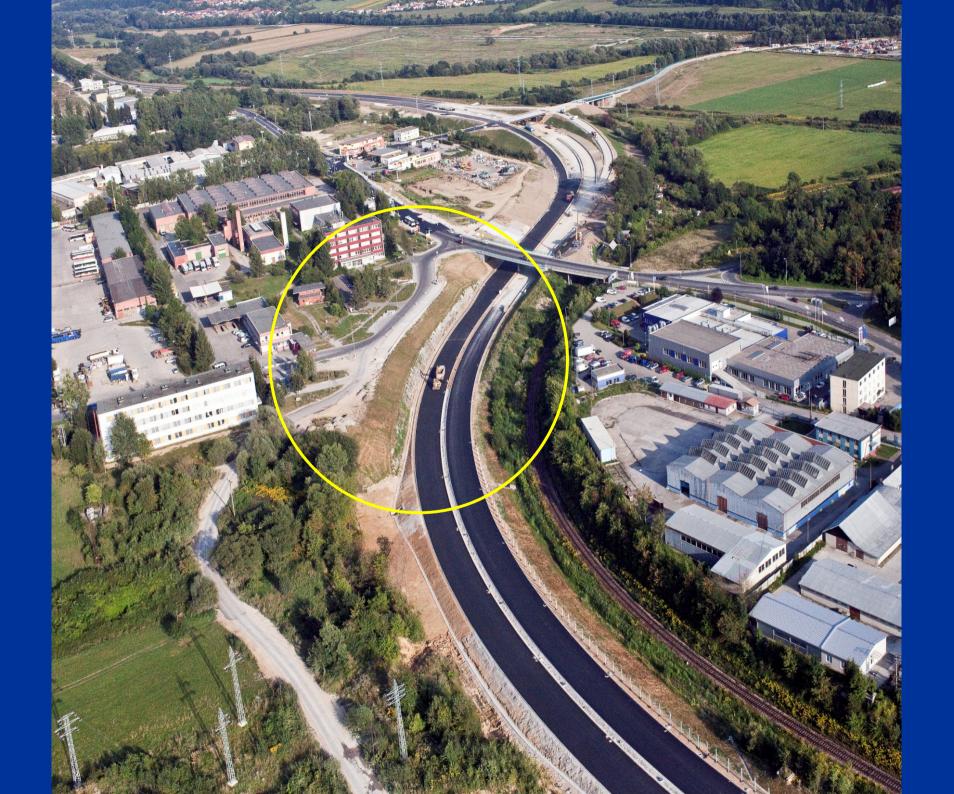

ss

#### Length: 5.7 km Construction period: 08/2009 – 10/2011



# Ground plan of the highway section



Ružomberok

## First part of the by-pass section by Banská Bystrica





## **Protection of the cutting**



#### Typical cross section (retaining wall + protection of cutting)



#### Rehabilitation of subsoil at waste disposal area



#### Execution of under gravel layer with reinforcement by biaxial geogrid



## **Reinforcement of retaining wall**

## Reinforcement of slope by Green Terramesh



reinforcement of subgrade by gravel layer with geogrid

#### stone columns



# Slope reinforcement by Green Terramesch

## Slope reinforcement by Green Terramesh (after finishing of construction)





# Air photo



#### II–II. Priečny rez v staničení 3,550 00 preložky cesty I/66