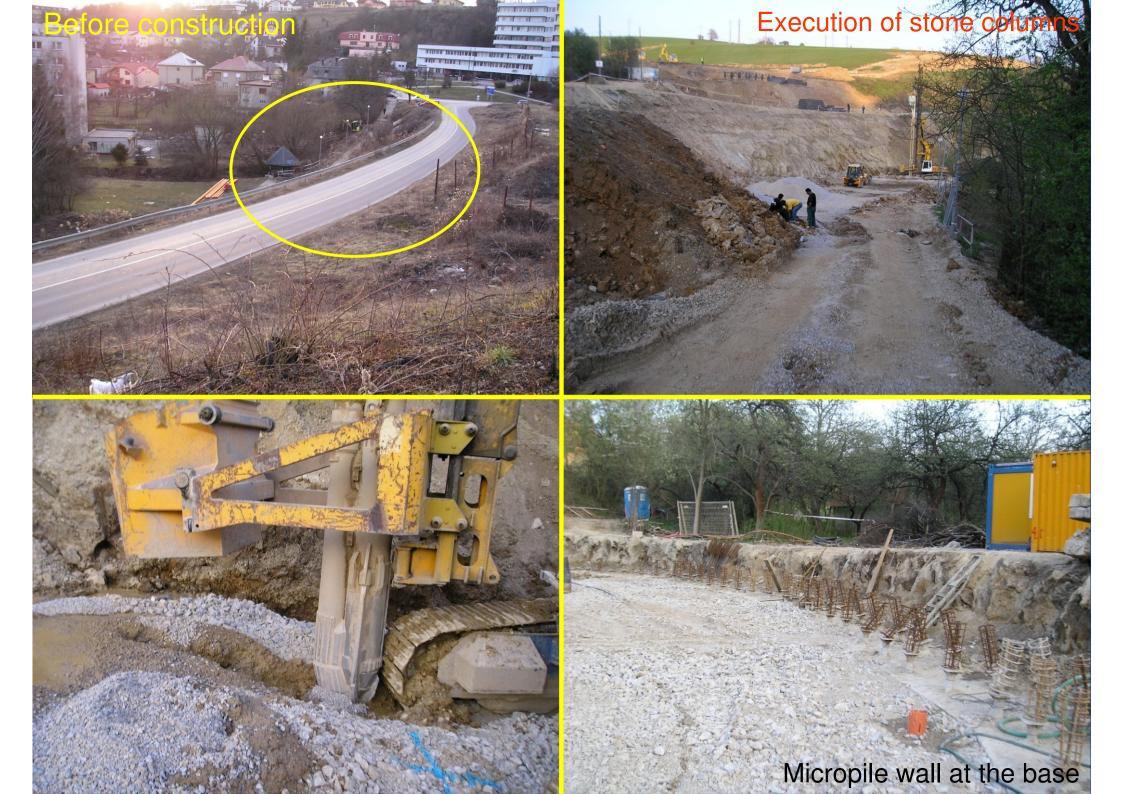

# Highway R1

Banská Bystrica (Northern by-pass)

# Peter Turček

# Katedra geotechniky, SvF STU Bratislava

Geotechnical excursion, 19.-21.04.2012

## Banká Bystrica by-pass

#### Length: 5.7 km Construction period: 08/2009 – 10/2011



# Ground plan of the highway section



Ružomberok

## First part of the by-pass section by Banská Bystrica





## **Protection of the cutting**



#### Typical cross section (retaining wall + protection of cutting)



#### Rehabilitation of subsoil at waste disposal area



#### Execution of under gravel layer with reinforcement by biaxial geogrid



## **Reinforcement of retaining wall**

## Reinforcement of slope by Green Terramesh



reinforcement of subgrade by gravel layer with geogrid

#### stone columns



# Slope reinforcement by Green Terramesch

## Slope reinforcement by Green Terramesh (after finishing of construction)





# Air photo



#### II–II. Priečny rez v staničení 3,550 00 preložky cesty I/66