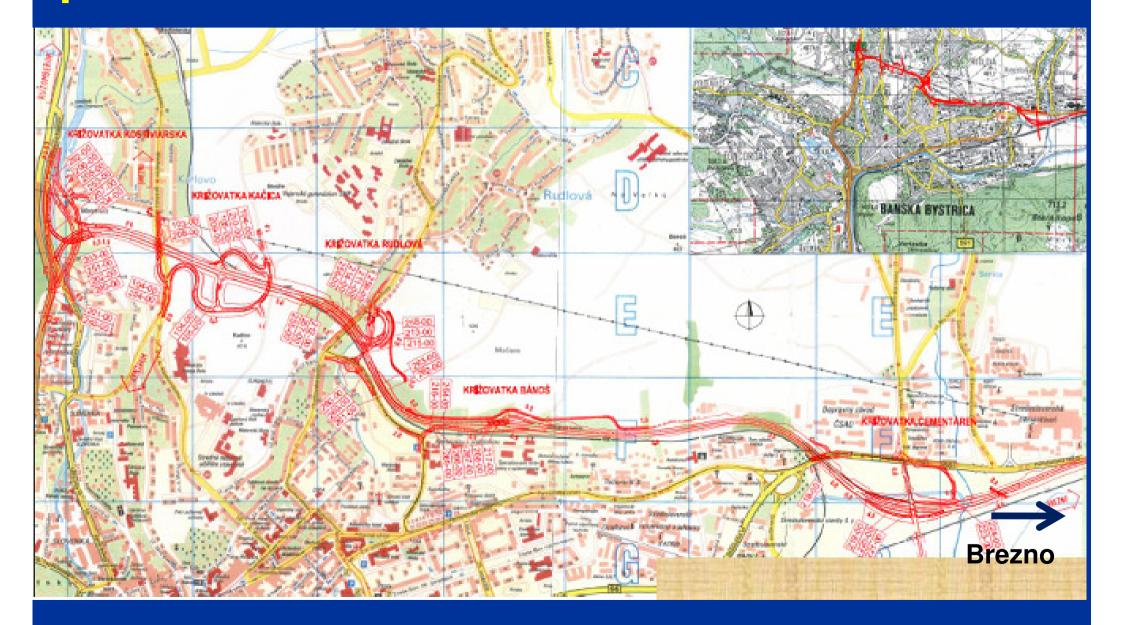

# Ground plan of the highway section

Ružomberok

## First part of the by-pass section by Banská Bystrica