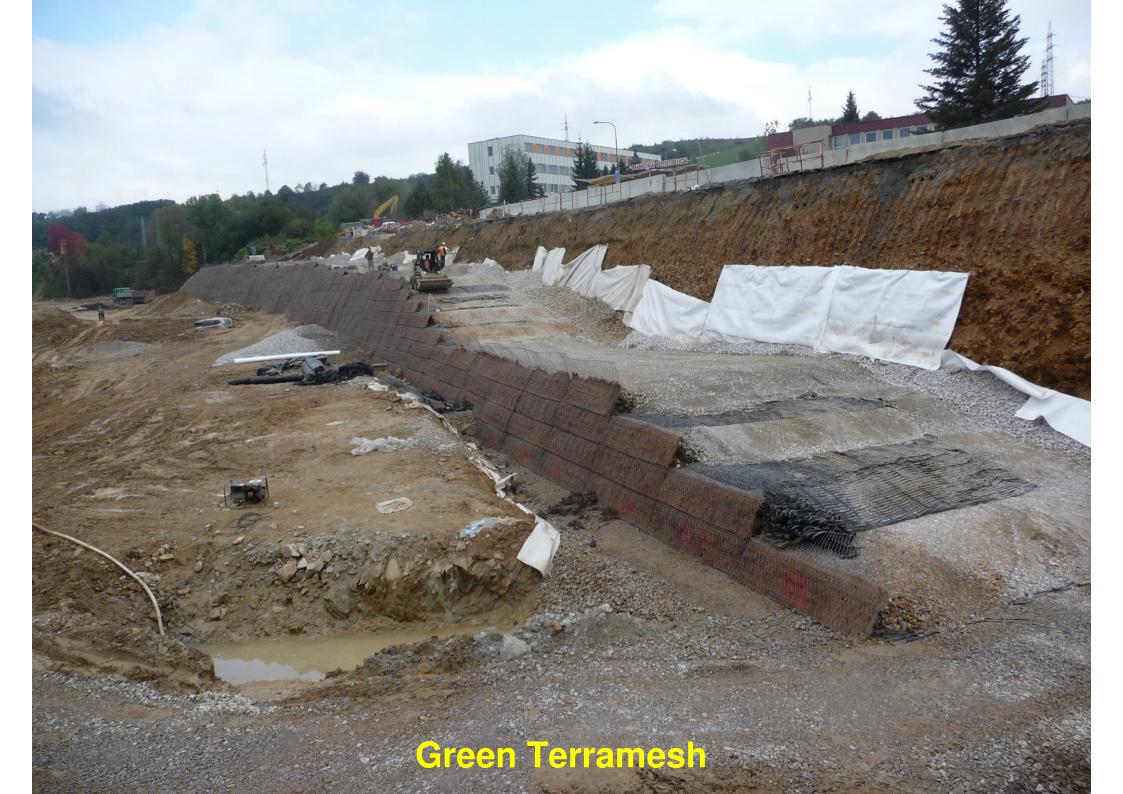

## Reinforcement of slope by Green Terramesh

reinforcement of subgrade by gravel layer with geogrid

# Slope reinforcement by Green Terramesch

## Slope reinforcement by Green Terramesh (after finishing of construction)