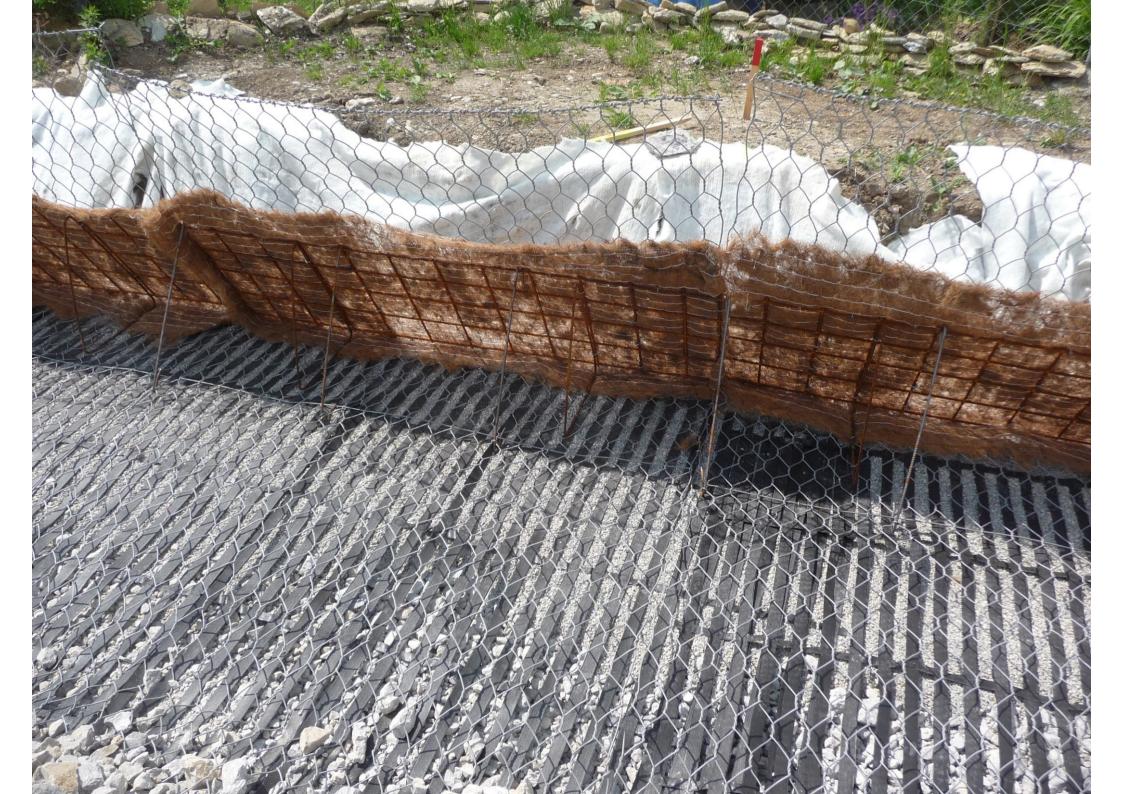

## Reinforcement of slope by Green Terramesh

reinforcement of subgrade by gravel layer with geogrid

## Slope reinforcement by Green Terramesh (after finishing of construction)