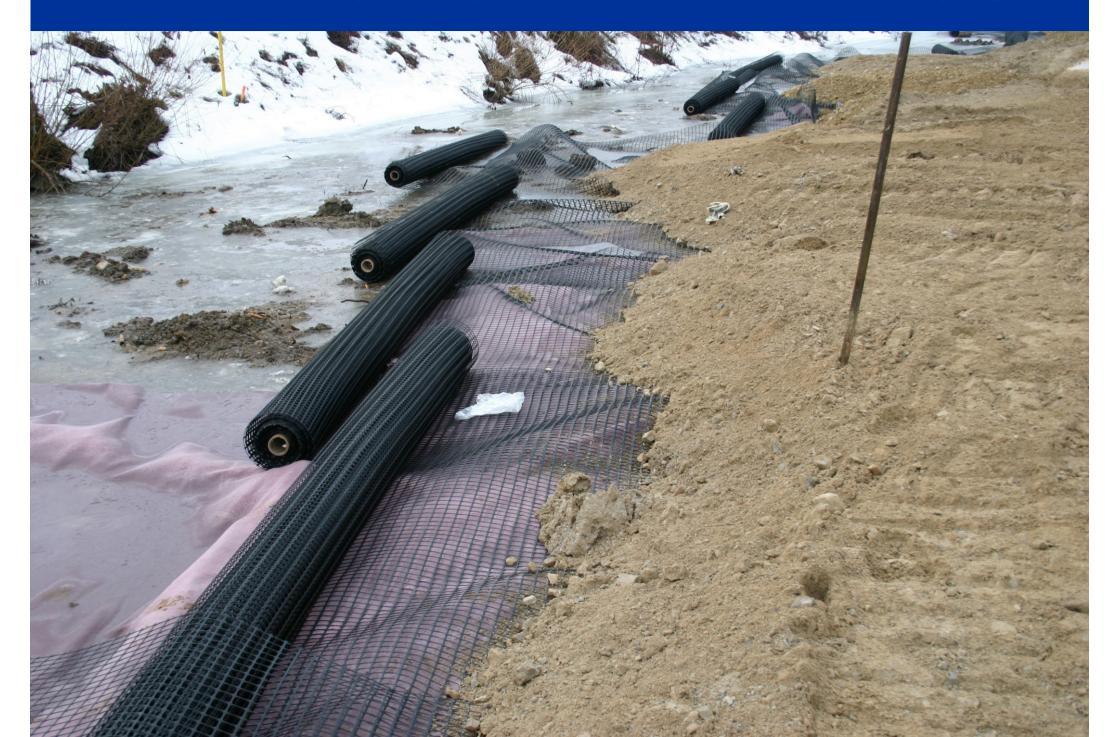

#### Execution of under gravel layer with reinforcement by biaxial geogrid

## Reinforcement of slope by Green Terramesh

reinforcement of subgrade by gravel layer with geogrid