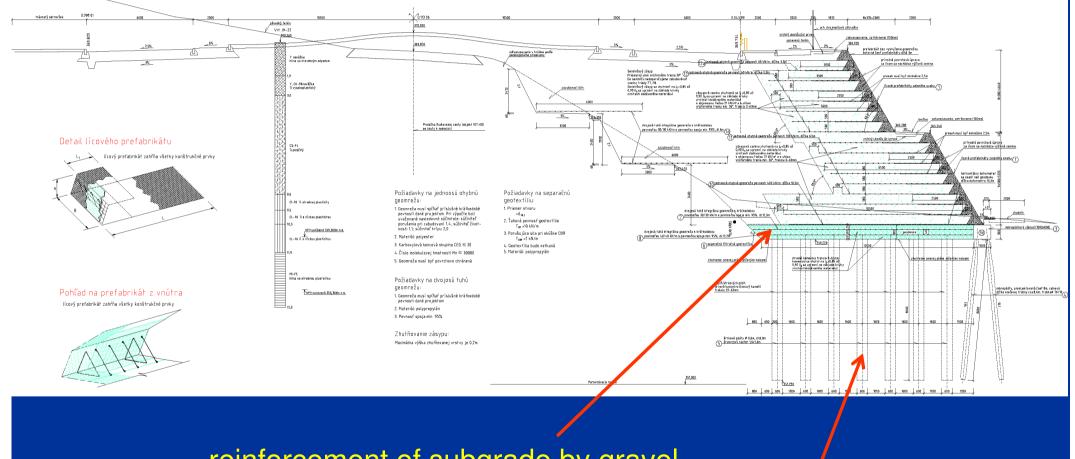

## **Protection of the cutting**

#### Typical cross section (retaining wall + protection of cutting)

#### Rehabilitation of subsoil at waste disposal area

#### Execution of under gravel layer with reinforcement by biaxial geogrid

## Reinforcement of slope by Green Terramesh

reinforcement of subgrade by gravel layer with geogrid

#### II–II. Priečny rez v staničení 3,550 00 preložky cesty I/66