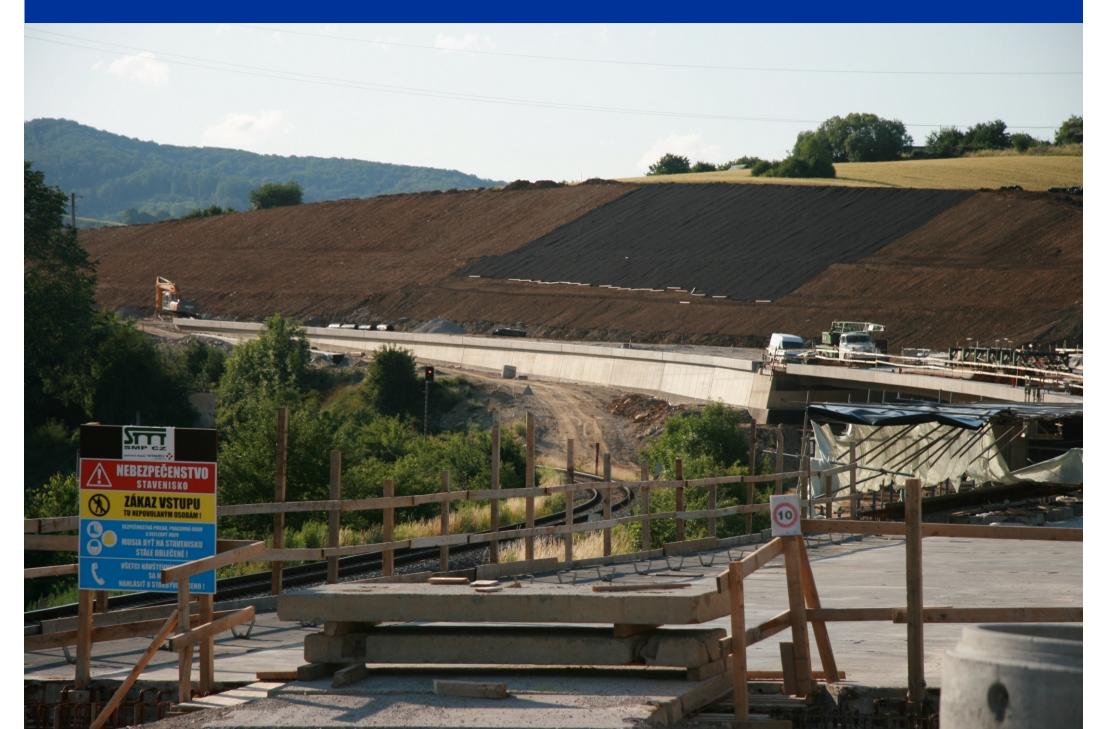

## First part of the by-pass section by Banská Bystrica

## **Protection of the cutting**

#### Typical cross section (retaining wall + protection of cutting)