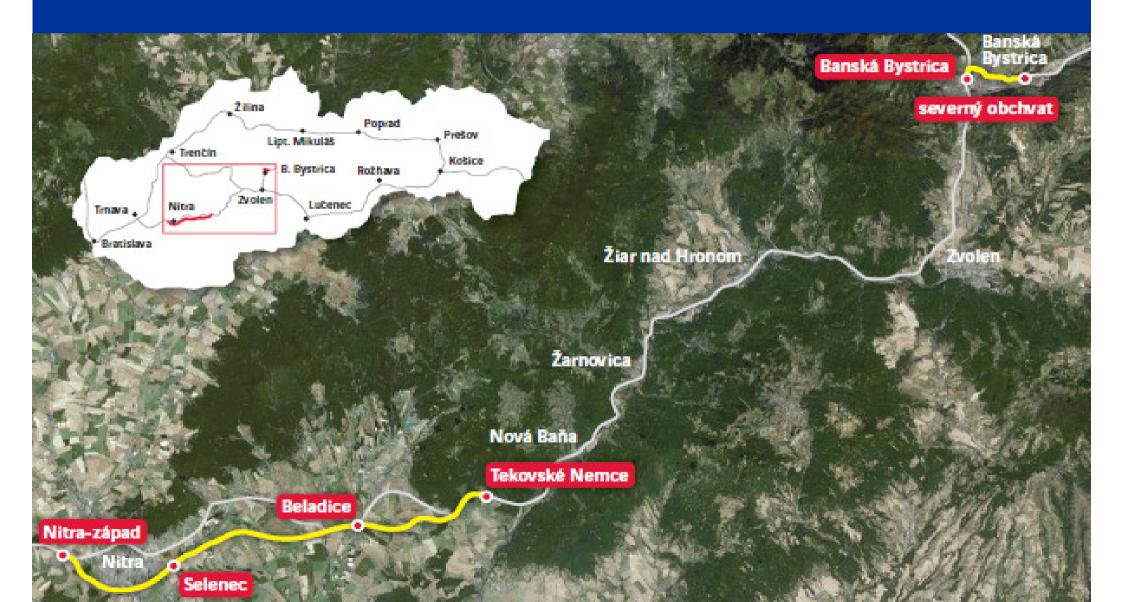

# Highway R1

Banská Bystrica (Northern by-pass)

## Banká Bystrica by-pass

#### Length: 5.7 km Construction period: 08/2009 – 10/2011

# Ground plan of the highway section

Ružomberok