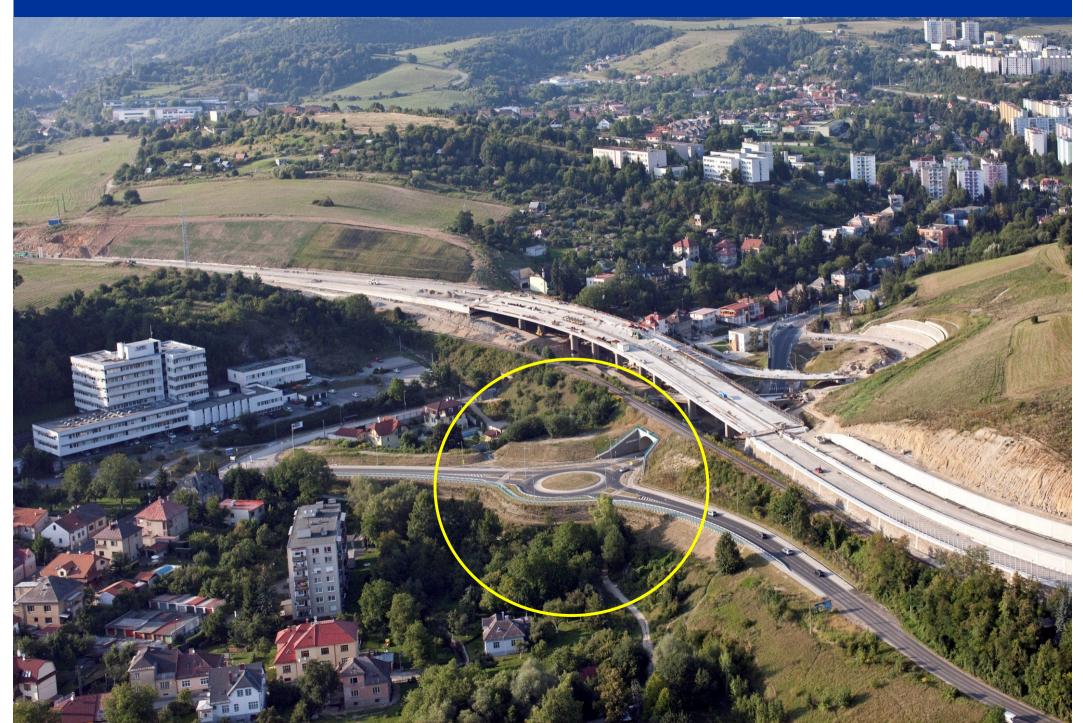

Bratislava

Geotechnical excursion, 19.-21.04.2012

## Banká Bystrica by-pass

#### Length: 5.7 km Construction period: 08/2009 – 10/2011



# Ground plan of the highway section



Ružomberok

## First part of the by-pass section by Banská Bystrica





## **Protection of the cutting**



#### Typical cross section (retaining wall + protection of cutting)



#### Rehabilitation of subsoil at waste disposal area



#### Execution of under gravel layer with reinforcement by biaxial geogrid



## **Reinforcement of retaining wall**

## Reinforcement of slope by Green Terramesh



reinforcement of subgrade by gravel layer with geogrid

#### stone columns



# Slope reinforcement by Green Terramesch

## Slope reinforcement by Green Terramesh (after finishing of construction)





# Air photo



#### II–II. Priečny rez v staničení 3,550 00 preložky cesty I/66