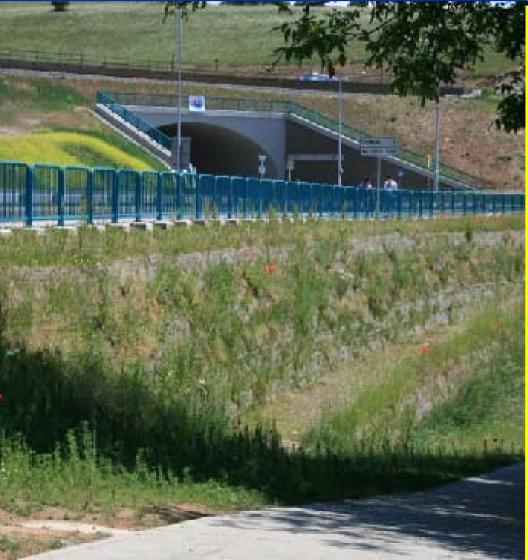

# Slope reinforcement by Green Terramesch

## Slope reinforcement by Green Terramesh (after finishing of construction)