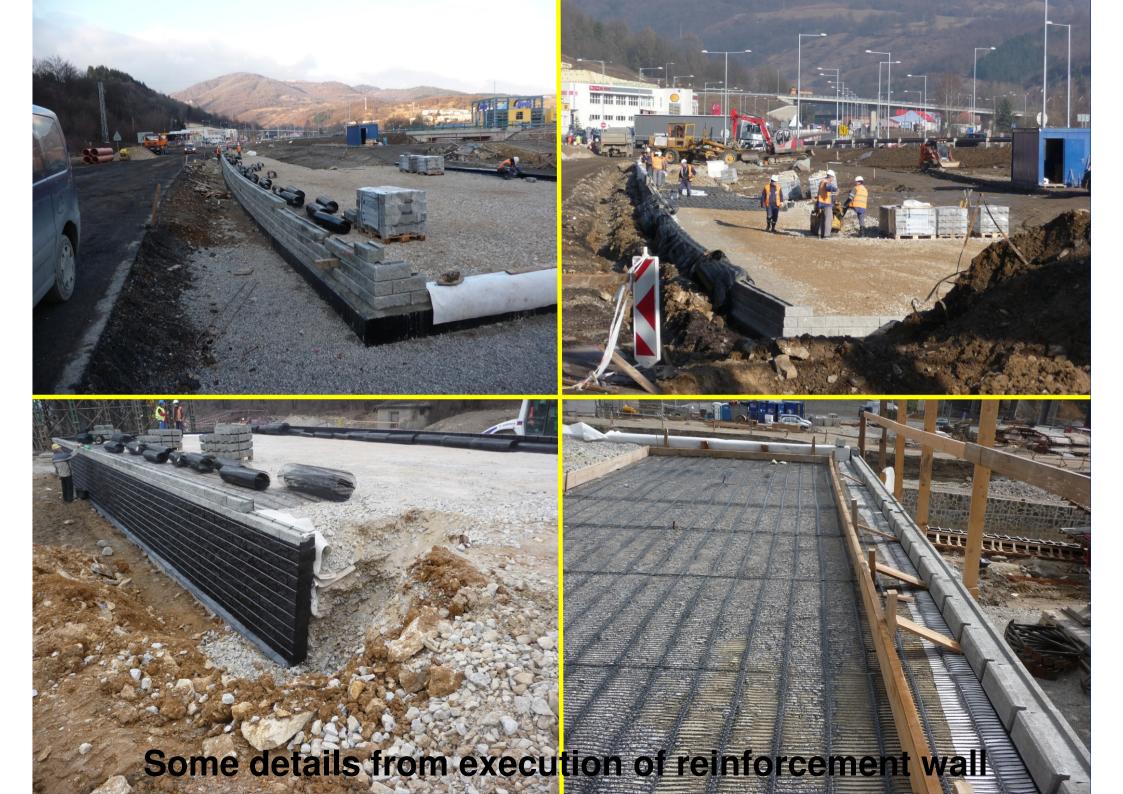

# Highway R1

Banská Bystrica (Northern by-pass)

# Peter Turček

# Katedra geotechniky, SvF STU Bratislava

Geotechnical excursion, 19.-21.04.2012

## Banká Bystrica by-pass

#### Length: 5.7 km Construction period: 08/2009 – 10/2011



# Ground plan of the highway section



Ružomberok

## First part of the by-pass section by Banská Bystrica





## **Protection of the cutting**



#### Typical cross section (retaining wall + protection of cutting)



#### Rehabilitation of subsoil at waste disposal area



#### Execution of under gravel layer with reinforcement by biaxial geogrid



## **Reinforcement of retaining wall**

## Reinforcement of slope by Green Terramesh



reinforcement of subgrade by gravel layer with geogrid

#### stone columns



# Slope reinforcement by Green Terramesch

## Slope reinforcement by Green Terramesh (after finishing of construction)





# Air photo



#### II–II. Priečny rez v staničení 3,550 00 preložky cesty I/66