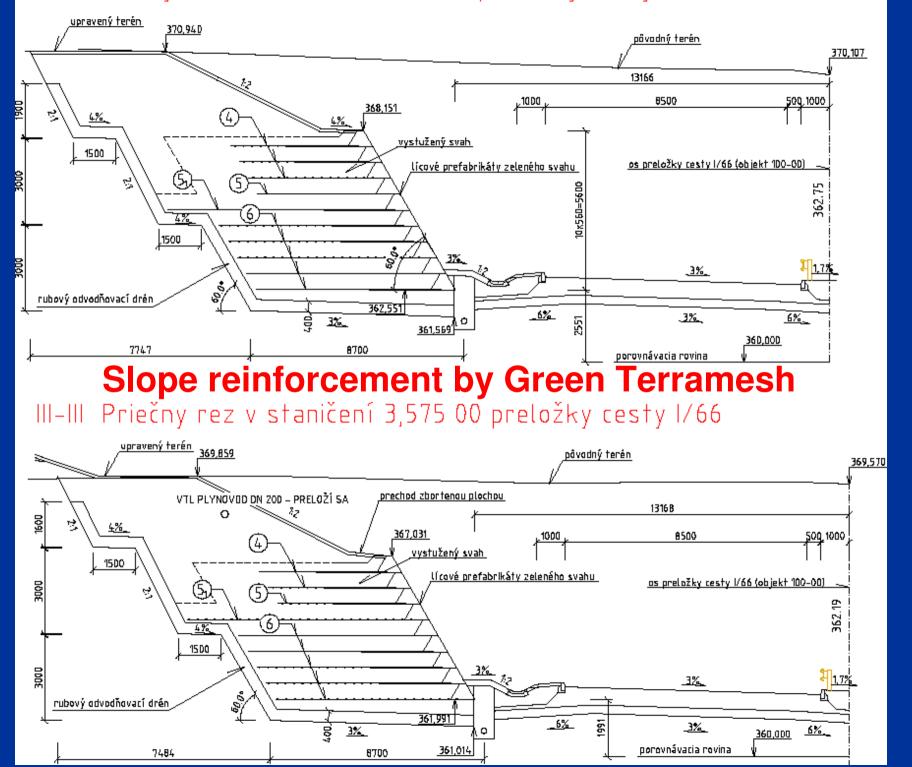

# Slope reinforcement by Green Terramesch

#### II–II. Priečny rez v staničení 3,550 00 preložky cesty I/66