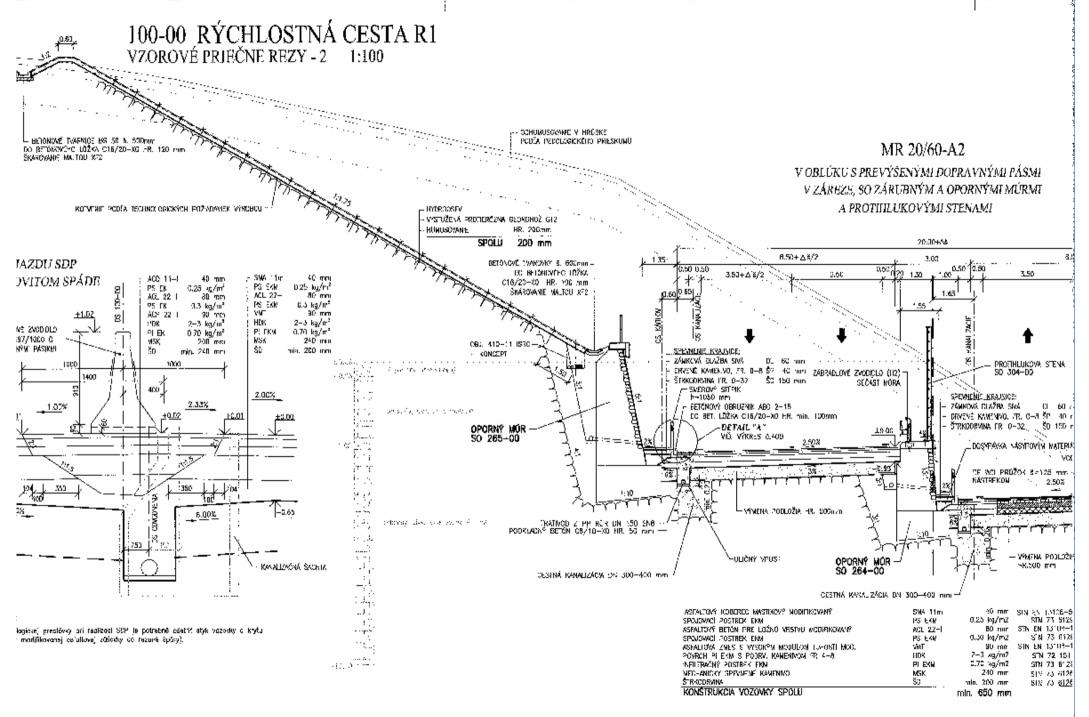

#### Typical cross section (retaining wall + protection of cutting)

#### Rehabilitation of subsoil at waste disposal area

#### Execution of under gravel layer with reinforcement by biaxial geogrid