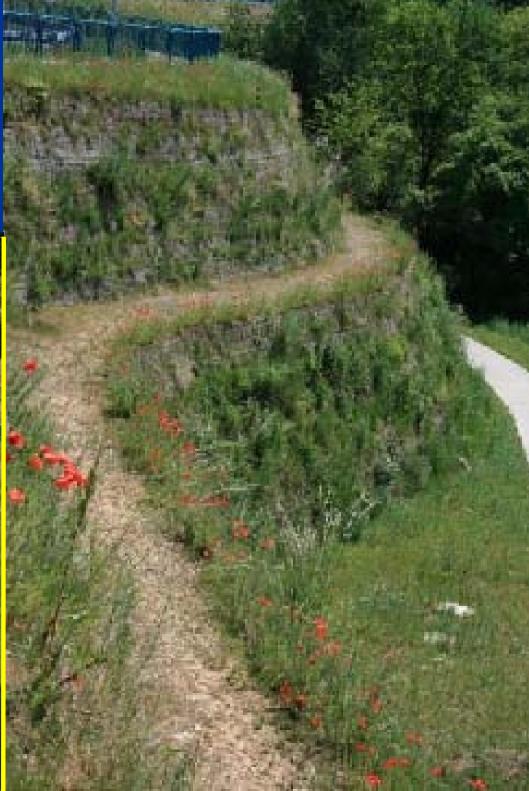

# Slope reinforcement by Green Terramesch

## Slope reinforcement by Green Terramesh (after finishing of construction)