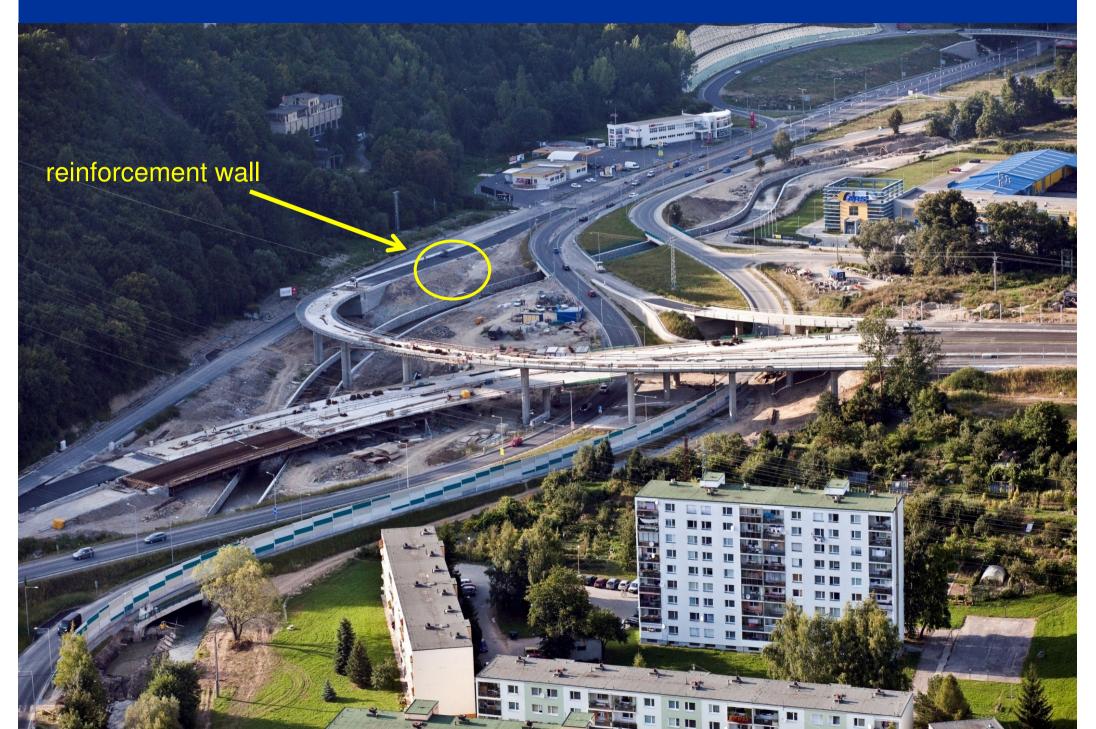

# Highway R1

Banská Bystrica (Northern by-pass)

# Peter Turček

# Katedra geotechniky, SvF STU Bratislava

Geotechnical excursion, 19.-21.04.2012

## Banká Bystrica by-pass

#### Length: 5.7 km Construction period: 08/2009 – 10/2011



# Ground plan of the highway section



Ružomberok

## First part of the by-pass section by Banská Bystrica





## **Protection of the cutting**



#### Typical cross section (retaining wall + protection of cutting)



#### Rehabilitation of subsoil at waste disposal area



#### Execution of under gravel layer with reinforcement by biaxial geogrid



## **Reinforcement of retaining wall**

## Reinforcement of slope by Green Terramesh



reinforcement of subgrade by gravel layer with geogrid

#### stone columns



# Slope reinforcement by Green Terramesch

## Slope reinforcement by Green Terramesh (after finishing of construction)





# Air photo



#### II–II. Priečny rez v staničení 3,550 00 preložky cesty I/66