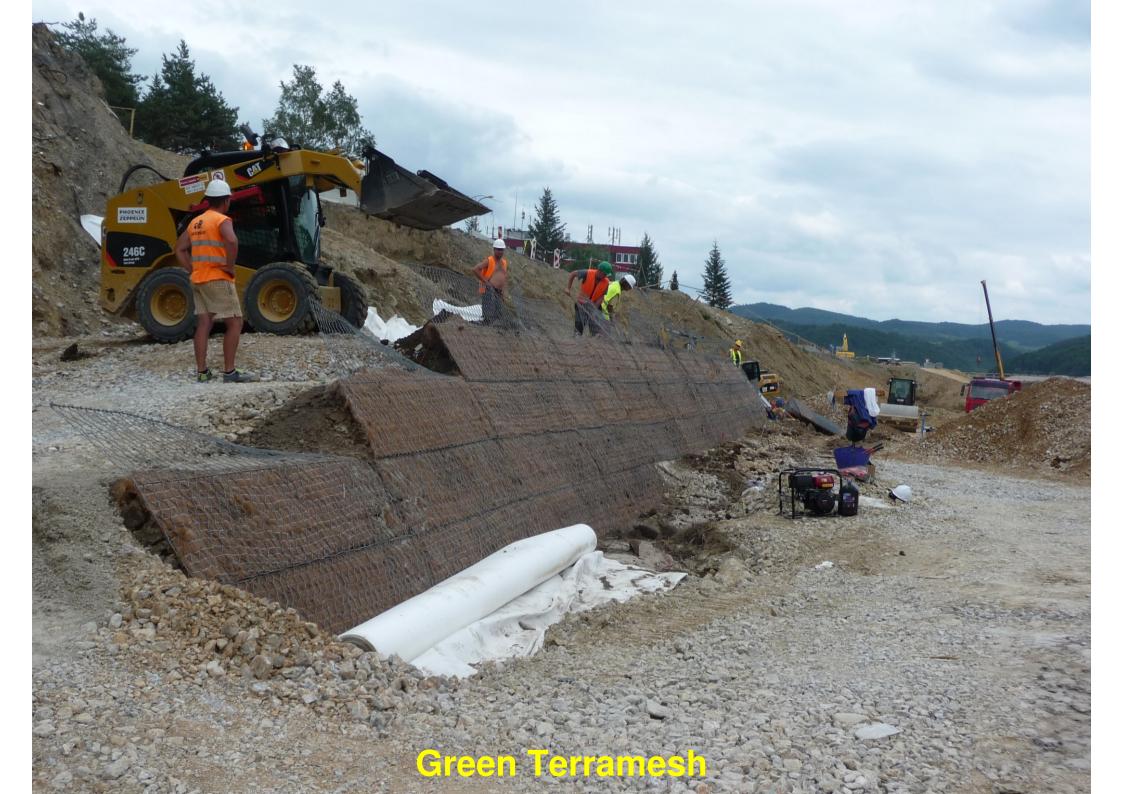

## Reinforcement of slope by Green Terramesh

reinforcement of subgrade by gravel layer with geogrid

## Slope reinforcement by Green Terramesh (after finishing of construction)